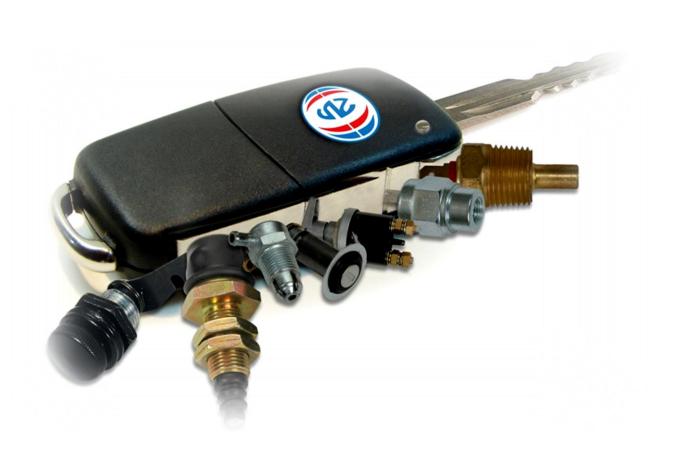

1991 - First export is achieved to UK - 30K ignition switches

1997 – Moved to new plant

- 2000 Entitled to ISO 9001 certification
- 2001 CNC machining line is established
- 2002 Plastic injection line is established
- 2004 First «Single Key Set» is manufactured
- 2006 Entitled to ISO 14001 & ISO TS 16949 certifications
- 2008 Entitled to Q1 certification of Ford Motor Company
- 2010 Electronical R&D Department is established
- 2012 First RKE and immobilizer systems are manufactured
- 2012 First fuel and DEF Level sensors are manufactured

2014 – First single key set with RKE and immobilizer systems are manufactured