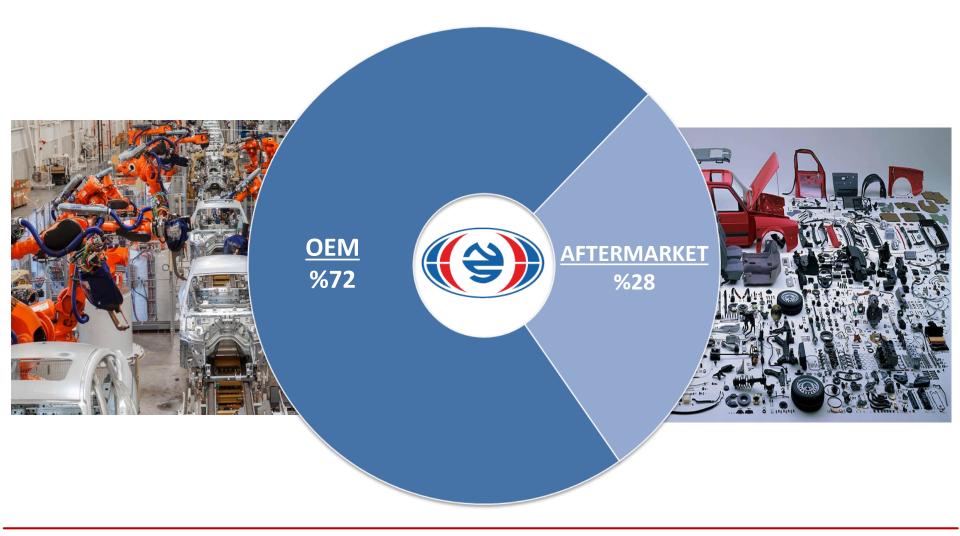

CENT YEARS**



2015 – First serial production of single key system for an overseas customer

2017 - Certified as 27th Design Centre of Turkey

2018 - ISO TS 16949 certification is promoted to IATF 16949

#### 2019 – Today

Nesan currently serves its customers:

- 40 years experience
- Integrated plant
  - R&D and Co-Designer services
  - Tooling
  - Testing & Validating
  - Raw Material > Semi Product > Product > Component
  - Assembling
- 190 staff
  - 147 blue collars
  - 43 white collars
- 7.500 m<sup>2</sup> covered area





# LOCATION



- Turkey: A bridge between Europe and Asia

- İzmir: Turkey's 3<sup>rd</sup> biggest city located on the coast of Aegean Sea

- Adnan Menderes International Airport 7 km

- İzmir City Centre 22 km
- İzmir Port 27 km





### **CUSTOMER PROFILE**







## **CUSTOMER PROFILE**





### **CUSTOMER PROFILE**















### **APPROVALS & REFERENCES**



















#### A) Fuel and Adblue Level Sensörs

### **Fuel Level Sensors**

#### **DEF Level Sensors**



### **Quality Sensor**



















C) Switches

Temperature







Warning





**Pressure Sensor** 







### **D)** Master Battery Switches



















#### F) Fuel Tank Components

### Filler Necks & Filters

### Safety (Rollover) Valves









#### **D)** Military Duty Products











### **THANK YOU**

#### FOR FURTHER INQUIRIES, PLEASE APPLY TO:

- Web Site
- E-Mail
- Phone

- : <u>www.nesan.com.tr</u>
- : info@nesan.com.tr
- : +90 232 782 56 00