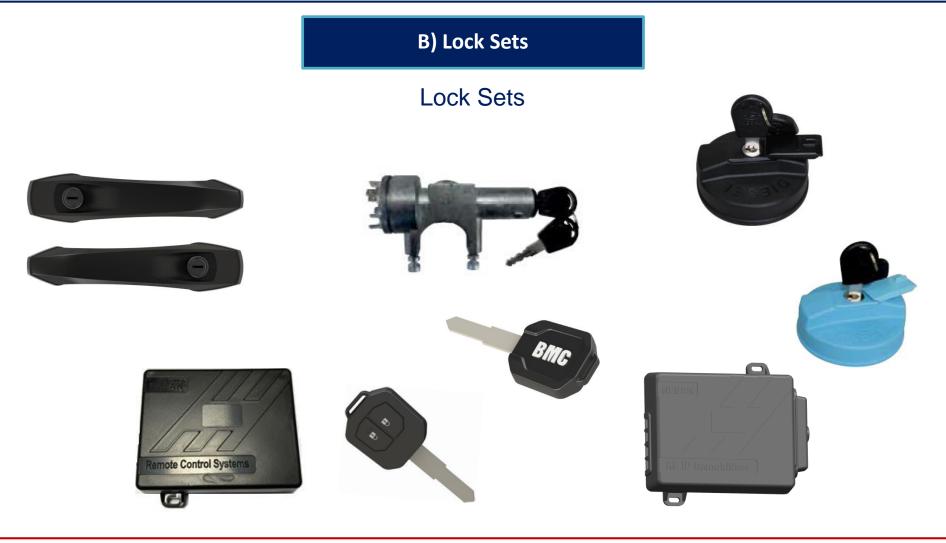

tomers:

- 40 years experience
- Integrated plant
  - R&D and Co-Designer services
  - Tooling
  - Testing & Validating
  - Raw Material > Semi Product > Product > Component
  - Assembling
- 190 staff
  - 147 blue collars
  - 43 white collars
- 7.500 m<sup>2</sup> covered area





# LOCATION



- Turkey: A bridge between Europe and Asia

- İzmir: Turkey's 3<sup>rd</sup> biggest city located on the coast of Aegean Sea

- Adnan Menderes International Airport 7 km

- İzmir City Centre 22 km
- İzmir Port 27 km





### **CUSTOMER PROFILE**







## **CUSTOMER PROFILE**





### **CUSTOMER PROFILE**















### **APPROVALS & REFERENCES**



















#### A) Fuel and Adblue Level Sensörs

### **Fuel Level Sensors**

#### **DEF Level Sensors**



### **Quality Sensor**



















C) Switches

Temperature







Warning





**Pressure Sensor** 







### **D)** Master Battery Switches



















#### F) Fuel Tank Components

### Filler Necks & Filters

### Safety (Rollover) Valves









#### **D)** Military Duty Products











### **THANK YOU**

#### FOR FURTHER INQUIRIES, PLEASE APPLY TO:

- Web Site
- E-Mail
- Phone

- : <u>www.nesan.com.tr</u>
- : info@nesan.com.tr
- : +90 232 782 56 00