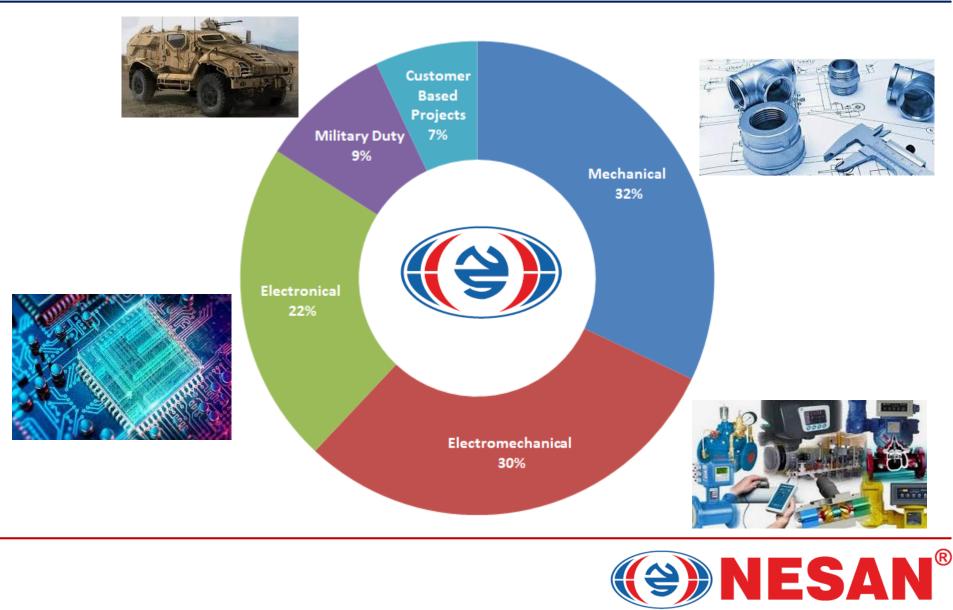

rial production of single key system for an overseas customer

2017 - Certified as 27th Design Centre of Turkey

2018 - ISO TS 16949 certification is promoted to IATF 16949

#### 2019 – Today

Nesan currently serves its customers:

- 40 years experience
- Integrated plant
  - R&D and Co-Designer services
  - Tooling
  - Testing & Validating
  - Raw Material > Semi Product > Product > Component
  - Assembling
- 190 staff
  - 147 blue collars
  - 43 white collars
- 7.500 m<sup>2</sup> covered area





# LOCATION



- Turkey: A bridge between Europe and Asia

- İzmir: Turkey's 3<sup>rd</sup> biggest city located on the coast of Aegean Sea

- Adnan Menderes International Airport 7 km

- İzmir City Centre 22 km
- İzmir Port 27 km





### **CUSTOMER PROFILE**







## **CUSTOMER PROFILE**





### **CUSTOMER PROFILE**















### **APPROVALS & REFERENCES**



















#### A) Fuel and Adblue Level Sensörs

### **Fuel Level Sensors**

#### **DEF Level Sensors**



### **Quality Sensor**



















C) Switches

Temperature







Warning





**Pressure Sensor** 







### **D)** Master Battery Switches



















#### F) Fuel Tank Components

### Filler Necks & Filters

### Safety (Rollover) Valves









#### **D)** Military Duty Products











### **THANK YOU**

#### FOR FURTHER INQUIRIES, PLEASE APPLY TO:

- Web Site
- E-Mail
- Phone

- : <u>www.nesan.com.tr</u>
- : info@nesan.com.tr
- : +90 232 782 56 00