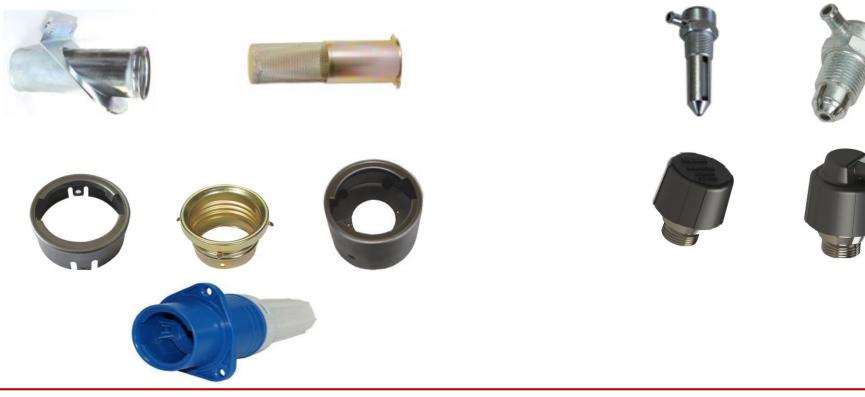

- 43 white collars
- 7.500 m<sup>2</sup> covered area





# LOCATION



- Turkey: A bridge between Europe and Asia

- İzmir: Turkey's 3<sup>rd</sup> biggest city located on the coast of Aegean Sea

- Adnan Menderes International Airport 7 km

- İzmir City Centre 22 km
- İzmir Port 27 km





### **CUSTOMER PROFILE**







## **CUSTOMER PROFILE**





### **CUSTOMER PROFILE**















### **APPROVALS & REFERENCES**



















#### A) Fuel and Adblue Level Sensörs

### **Fuel Level Sensors**

#### **DEF Level Sensors**



### **Quality Sensor**



















C) Switches

Temperature







Warning





**Pressure Sensor** 







### **D)** Master Battery Switches



















#### F) Fuel Tank Components

### Filler Necks & Filters

### Safety (Rollover) Valves









#### **D)** Military Duty Products











### **THANK YOU**

#### FOR FURTHER INQUIRIES, PLEASE APPLY TO:

- Web Site
- E-Mail
- Phone

- : <u>www.nesan.com.tr</u>
- : info@nesan.com.tr
- : +90 232 782 56 00