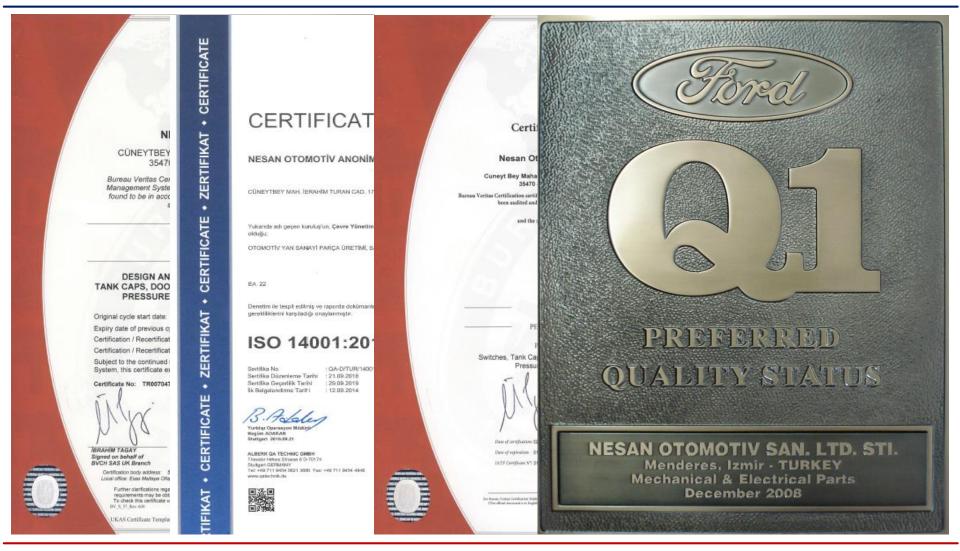

### **APPROVALS & REFERENCES**

1991 - First export is achieved to UK - 30K ignition switches

1997 – Moved to new plant

- 2000 Entitled to ISO 9001 certification
- 2001 CNC machining line is established
- 2002 Plastic injection line is established
- 2004 First «Single Key Set» is manufactured
- 2006 Entitled to ISO 14001 & ISO TS 16949 certifications
- 2008 Entitled to Q1 certification of Ford Motor Company
- 2010 Electronical R&D Department is established
- 2012 First RKE and immobilizer systems are manufactured
- 2012 First fuel and DEF Level sensors are manufactured