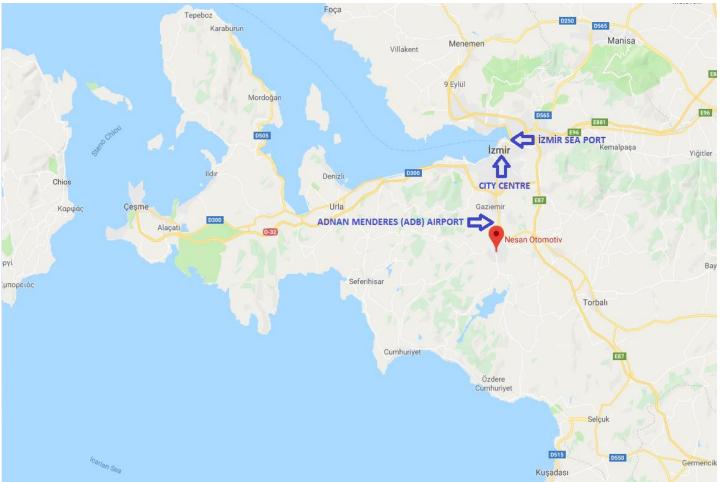

# LOCATION

- Turkey: A bridge between Europe and Asia

- İzmir: Turkey's 3<sup>rd</sup> biggest city located on the coast of Aegean Sea

- Adnan Menderes International Airport 7 km

- İzmir City Centre 22 km
- İzmir Port 27 km