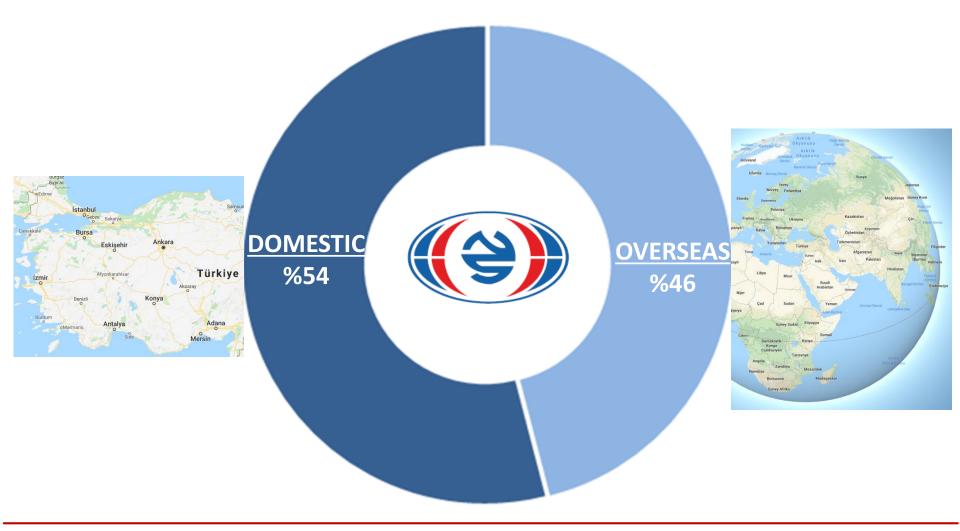

system for an overseas customer

2017 - Certified as 27th Design Centre of Turkey

2018 - ISO TS 16949 certification is promoted to IATF 16949

#### 2019 – Today

Nesan currently serves its customers:

- 40 years experience
- Integrated plant
  - R&D and Co-Designer services
  - Tooling
  - Testing & Validating
  - Raw Material > Semi Product > Product > Component
  - Assembling
- 190 staff
  - 147 blue collars
  - 43 white collars
- 7.500 m<sup>2</sup> covered area





# LOCATION



- Turkey: A bridge between Europe and Asia

- İzmir: Turkey's 3<sup>rd</sup> biggest city located on the coast of Aegean Sea

- Adnan Menderes International Airport 7 km

- İzmir City Centre 22 km
- İzmir Port 27 km





### **CUSTOMER PROFILE**







## **CUSTOMER PROFILE**





### **CUSTOMER PROFILE**















### **APPROVALS & REFERENCES**



















#### A) Fuel and Adblue Level Sensörs

### **Fuel Level Sensors**

#### **DEF Level Sensors**



### **Quality Sensor**



















C) Switches

Temperature







Warning





**Pressure Sensor** 







### **D)** Master Battery Switches



















#### F) Fuel Tank Components

### Filler Necks & Filters

### Safety (Rollover) Valves









#### **D)** Military Duty Products











### **THANK YOU**

#### FOR FURTHER INQUIRIES, PLEASE APPLY TO:

- Web Site
- E-Mail
- Phone

- : <u>www.nesan.com.tr</u>
- : info@nesan.com.tr
- : +90 232 782 56 00