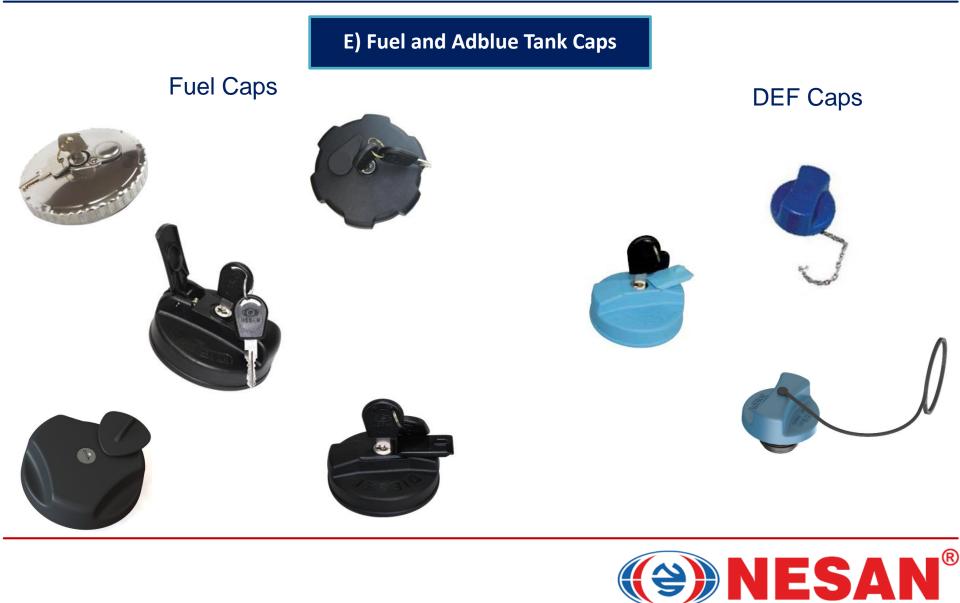

aterial > Semi Product > Product > Component
  - Assembling
- 190 staff
  - 147 blue collars
  - 43 white collars
- 7.500 m<sup>2</sup> covered area





# LOCATION



- Turkey: A bridge between Europe and Asia

- İzmir: Turkey's 3<sup>rd</sup> biggest city located on the coast of Aegean Sea

- Adnan Menderes International Airport 7 km

- İzmir City Centre 22 km
- İzmir Port 27 km





### **CUSTOMER PROFILE**







## **CUSTOMER PROFILE**





### **CUSTOMER PROFILE**















### **APPROVALS & REFERENCES**



















#### A) Fuel and Adblue Level Sensörs

### **Fuel Level Sensors**

#### **DEF Level Sensors**



### **Quality Sensor**



















C) Switches

Temperature







Warning





**Pressure Sensor** 







### **D)** Master Battery Switches



















#### F) Fuel Tank Components

### Filler Necks & Filters

### Safety (Rollover) Valves









#### **D)** Military Duty Products











### **THANK YOU**

#### FOR FURTHER INQUIRIES, PLEASE APPLY TO:

- Web Site
- E-Mail
- Phone

- : <u>www.nesan.com.tr</u>
- : info@nesan.com.tr
- : +90 232 782 56 00