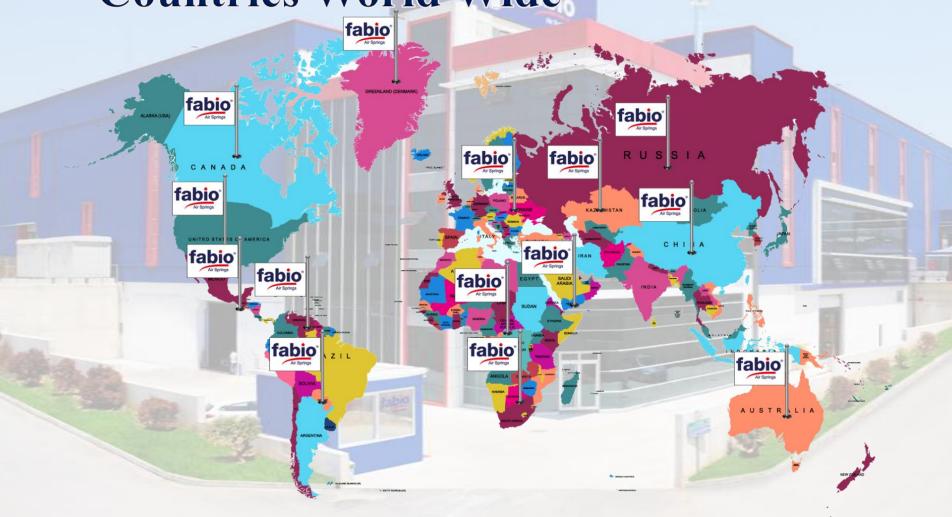

.
FOR RUBBER KRAIBURG FROM GERMANY AND
CORD FABRIC KORDSA FROM TURKEY.

### **METAL PARTS**

ALL THE METAL COMPONENTS OF OUR AIR SPRINGS ARE MANUFACTURED IN FABIO PLANT. OUR BASIC METAL SUPPLIER IS ERDEMIR. (WORLD-CLASS MANUFACTURER).







# PRODUCTION PROCESS

# AIR SUSPENSION SPRING & CONVOLUTED& CABIN AND SEAT

- RUBBER CUTTING
- ROLLING
- VULCANIZING
- ASSEMBLING
- PACKAGING
- SHIPPING















# **PRODUCTION STEPS**











## **PRODUCTION STEPS**











### PRODUCTION OF METAL PARTS



YOU CAN SEE THE FLOW CHART OF METAL PART PRODUCTION PROCESS.







RUBBER BREAKING TENSILE TEST



































## **EQUIPMENTS**

































#### **AUTOMATIC CUTTING MACHINE**





# We Export our products to over 108

**Countries World Wide** 





## WHY FABIO?

- PRODUCT QUALITY
- STRONG R&D
- VARIOUS KINDS OF REFERENCES
- QUICK REPLY TO CUSTOMERS
- FAST SHIPPING
- INTEGRATED FACILITY
- YOUNG AND DYNAMIC TEAM MEMBERS