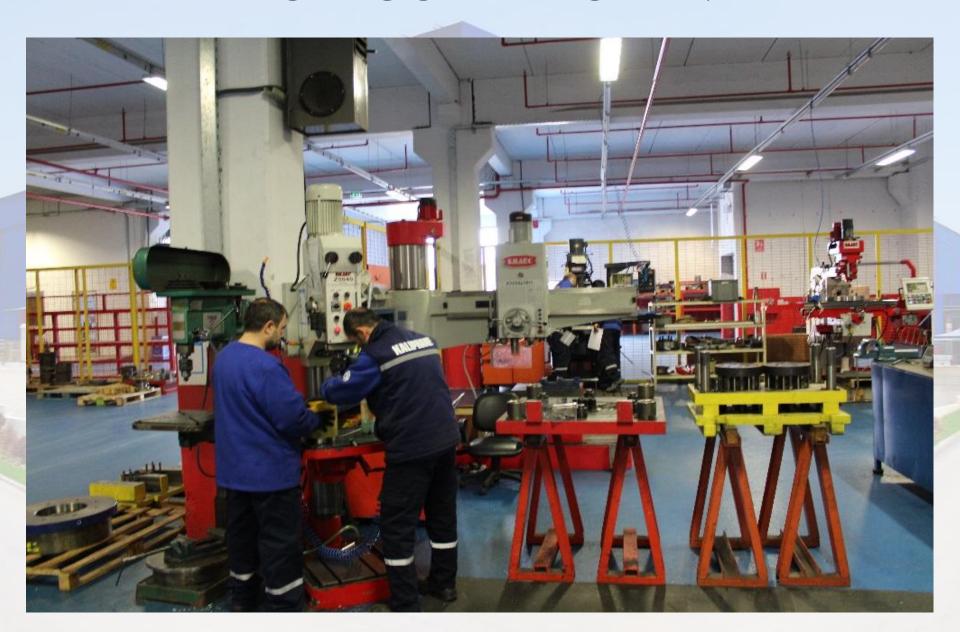

### PRODUCTION OF METAL PARTS

YOU CAN SEE THE FLOW CHART OF METAL PART PRODUCTION PROCESS.

RUBBER BREAKING TENSILE TEST

## **EQUIPMENTS**