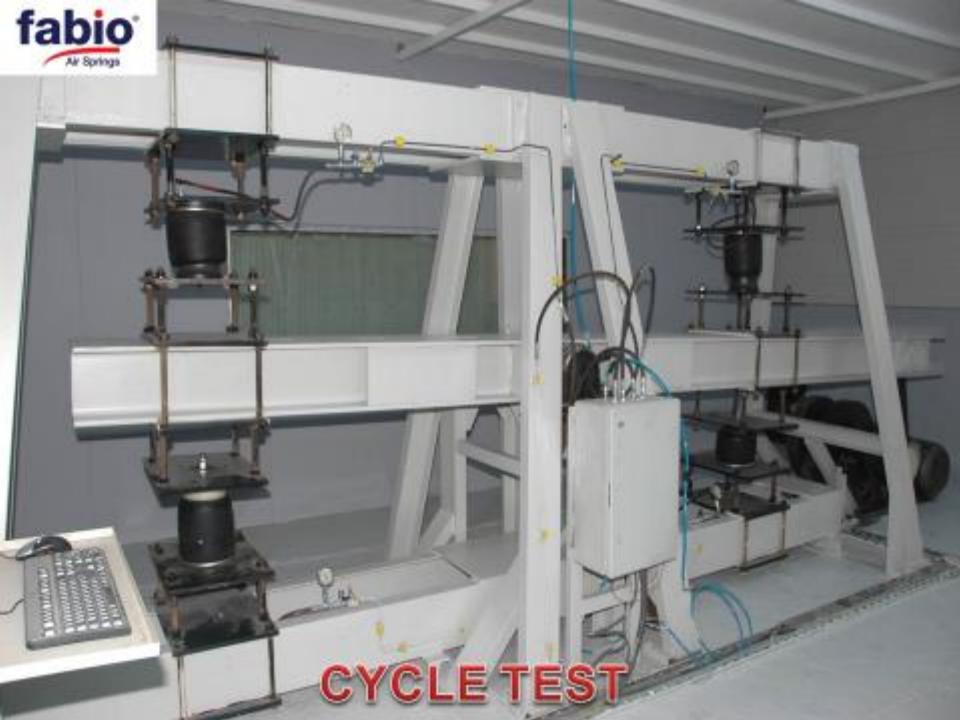

### PRODUCTION OF METAL PARTS

YOU CAN SEE THE FLOW CHART OF METAL PART PRODUCTION PROCESS.

RUBBER BREAKING TENSILE TEST