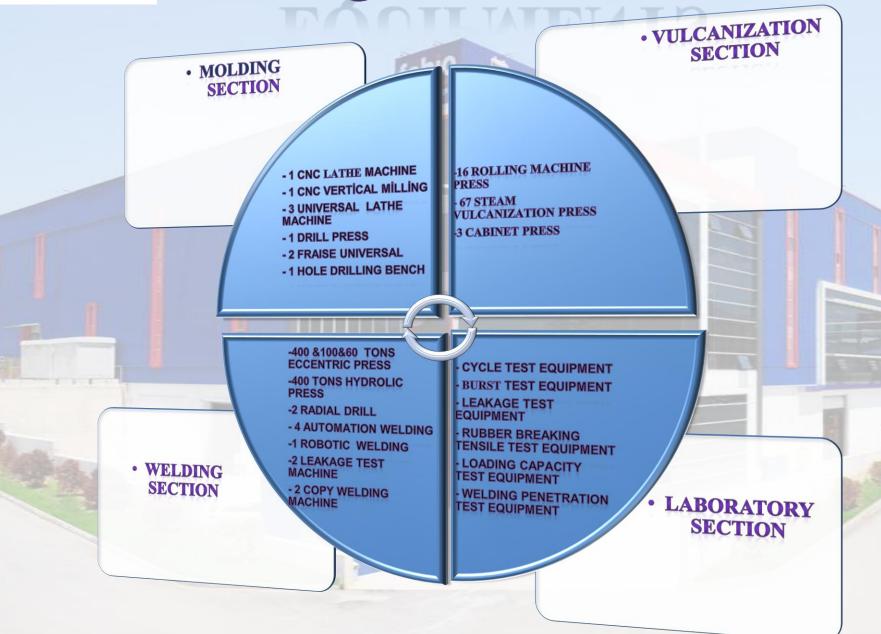

AT LEAST.

### RUBBER AND CORD FABRIC

OUR CURRENT SUPPLIERS ARE THE
COMPANIES THAT HAVE PROVED THEIR
PRODUCTION QUALITY AROUND THE WORLD.
FOR RUBBER KRAIBURG FROM GERMANY AND
CORD FABRIC KORDSA FROM TURKEY.

### **METAL PARTS**

ALL THE METAL COMPONENTS OF OUR AIR SPRINGS ARE MANUFACTURED IN FABIO PLANT. OUR BASIC METAL SUPPLIER IS ERDEMIR. (WORLD-CLASS MANUFACTURER).







# PRODUCTION PROCESS

# AIR SUSPENSION SPRING & CONVOLUTED& CABIN AND SEAT

- RUBBER CUTTING
- ROLLING
- VULCANIZING
- ASSEMBLING
- PACKAGING
- SHIPPING















# **PRODUCTION STEPS**











## **PRODUCTION STEPS**











### PRODUCTION OF METAL PARTS



YOU CAN SEE THE FLOW CHART OF METAL PART PRODUCTION PROCESS.







RUBBER BREAKING TENSILE TEST



































## **EQUIPMENTS**

































#### **AUTOMATIC CUTTING MACHINE**





# We Export our products to over 108

**Countries World Wide** 





## WHY FABIO?

- PRODUCT QUALITY
- STRONG R&D
- VARIOUS KINDS OF REFERENCES
- QUICK REPLY TO CUSTOMERS
- FAST SHIPPING
- INTEGRATED FACILITY
- YOUNG AND DYNAMIC TEAM MEMBERS