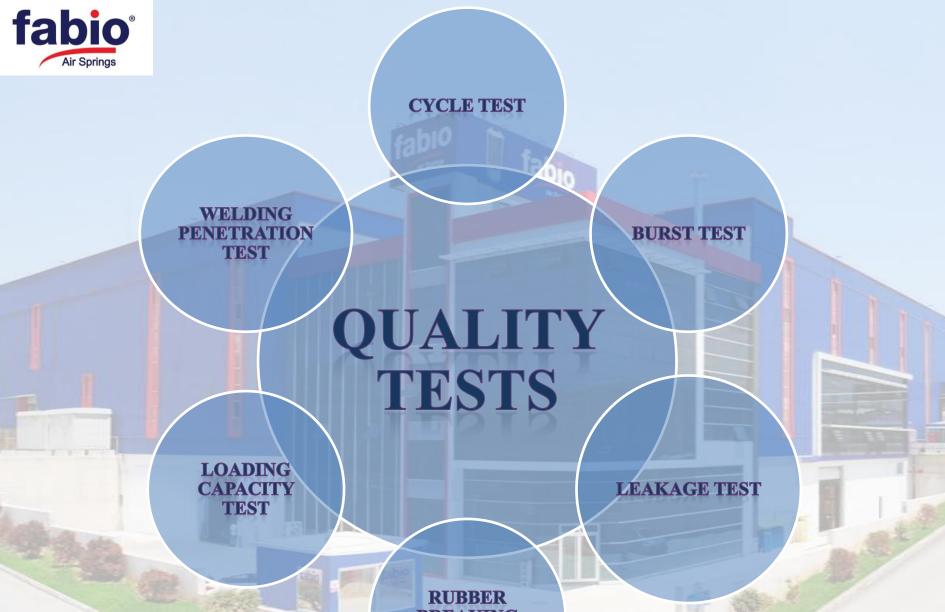

### **TYPES OF AIR SPRINGS**

# ROLL

# COMPLETE

# CABIN

# **CONVOLUTED**

# PASSENGER CAR

# AIR SPRINGS

# SERVICE ASSEMBLY