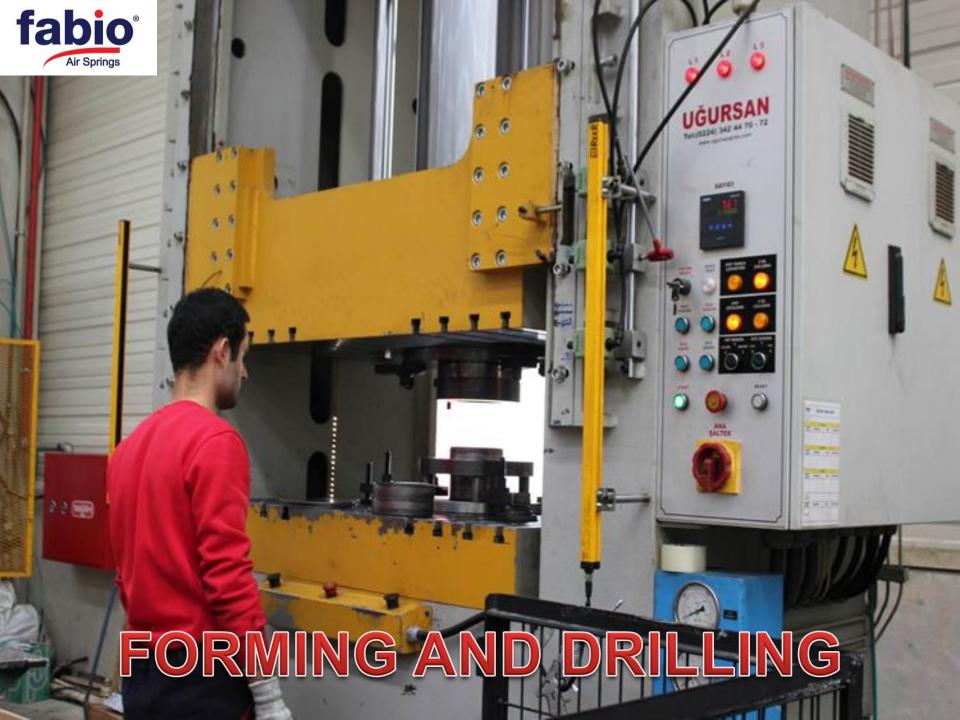

### PRODUCTION OF METAL PARTS

YOU CAN SEE THE FLOW CHART OF METAL PART PRODUCTION PROCESS.

RUBBER BREAKING TENSILE TEST