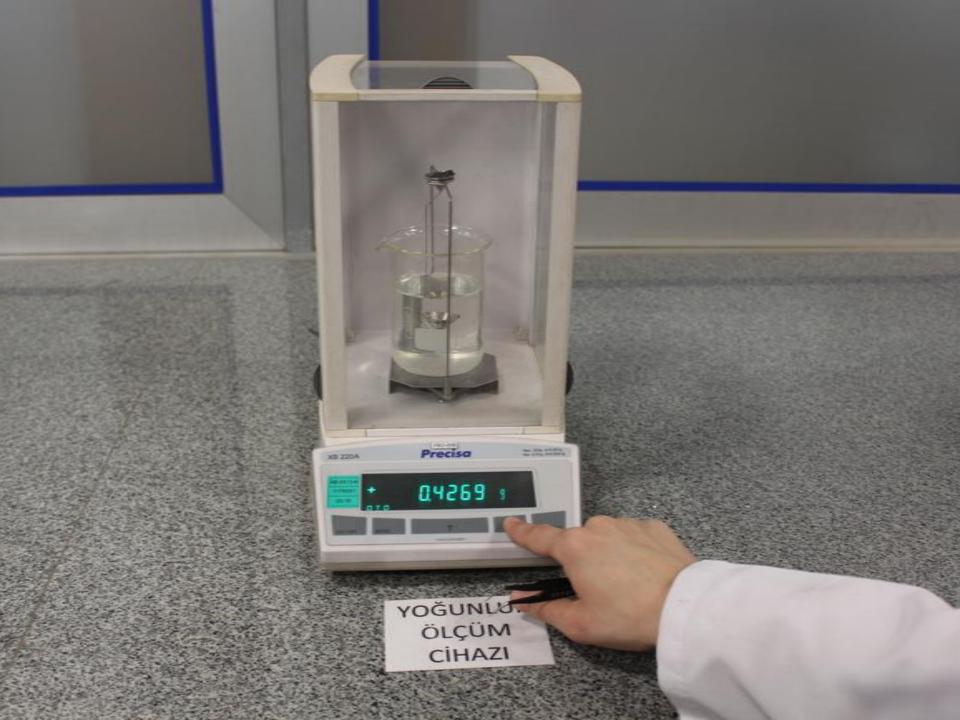

### PRODUCTION OF METAL PARTS

YOU CAN SEE THE FLOW CHART OF METAL PART PRODUCTION PROCESS.

RUBBER BREAKING TENSILE TEST