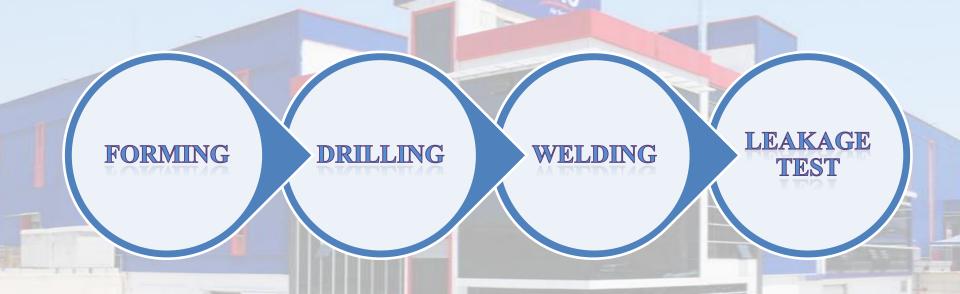

### PRODUCTION OF METAL PARTS

YOU CAN SEE THE FLOW CHART OF METAL PART PRODUCTION PROCESS.

RUBBER BREAKING TENSILE TEST