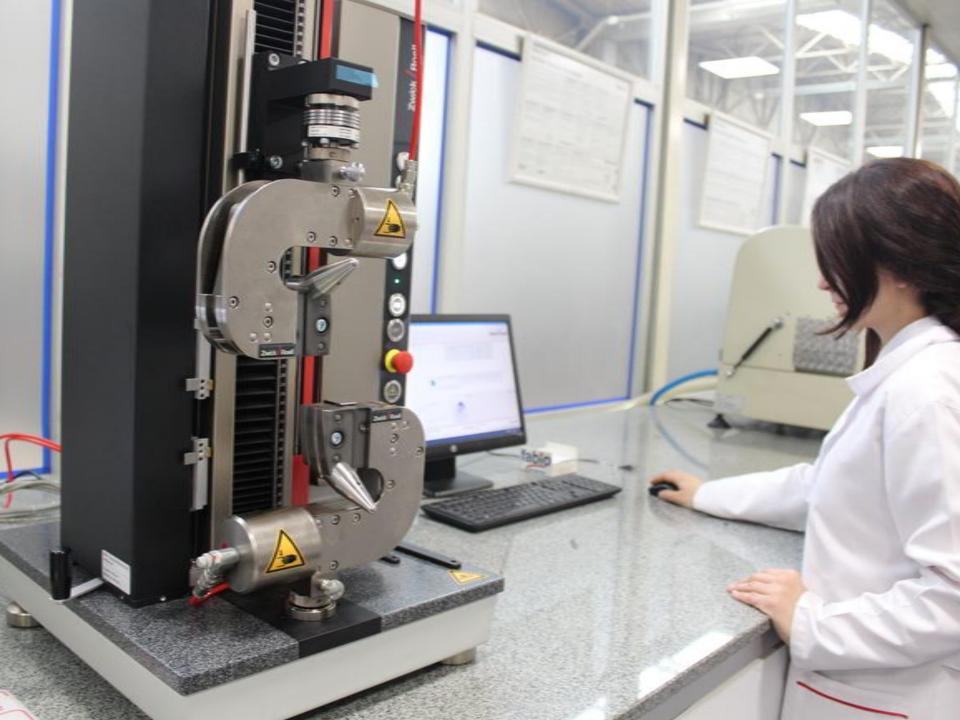

### PRODUCTION OF METAL PARTS

YOU CAN SEE THE FLOW CHART OF METAL PART PRODUCTION PROCESS.

RUBBER BREAKING TENSILE TEST

## **EQUIPMENTS**