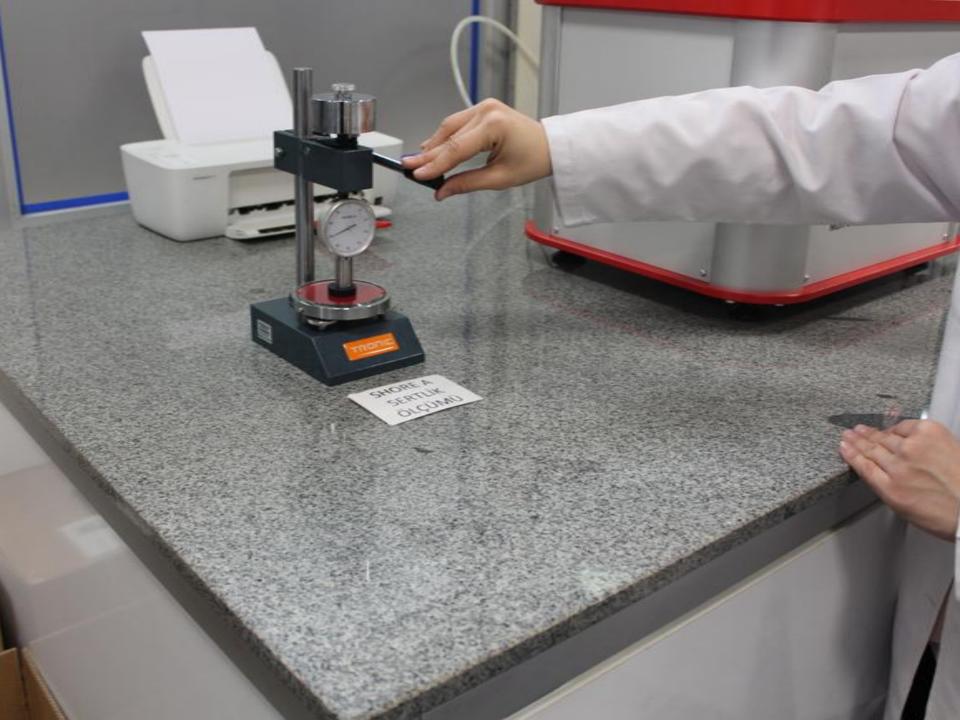

### PRODUCTION OF METAL PARTS

YOU CAN SEE THE FLOW CHART OF METAL PART PRODUCTION PROCESS.

RUBBER BREAKING TENSILE TEST