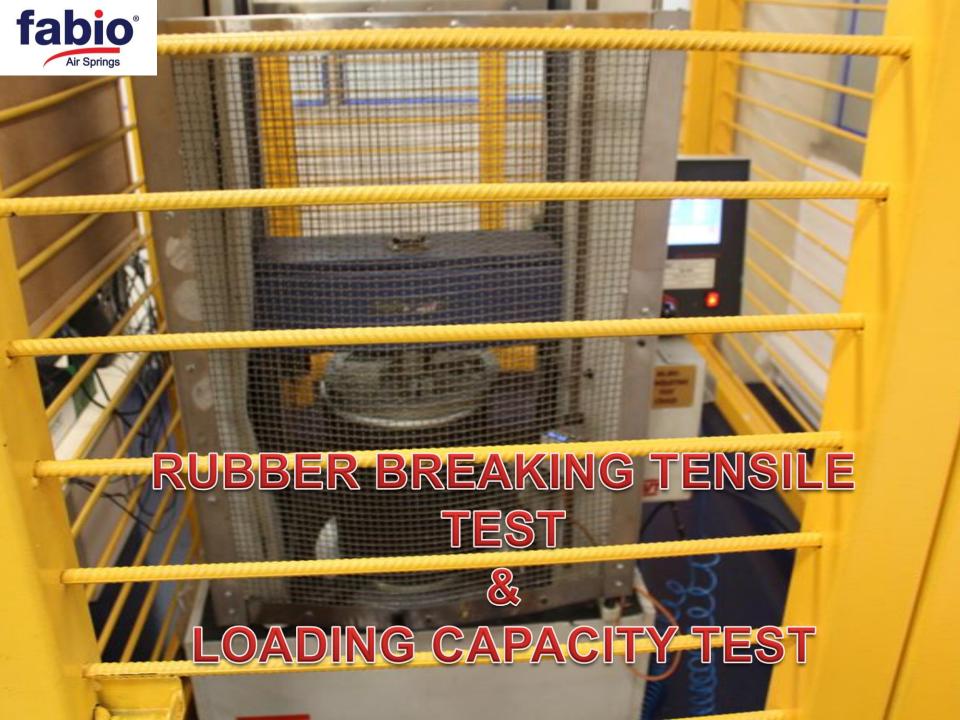

### PRODUCTION OF METAL PARTS

YOU CAN SEE THE FLOW CHART OF METAL PART PRODUCTION PROCESS.

RUBBER BREAKING TENSILE TEST