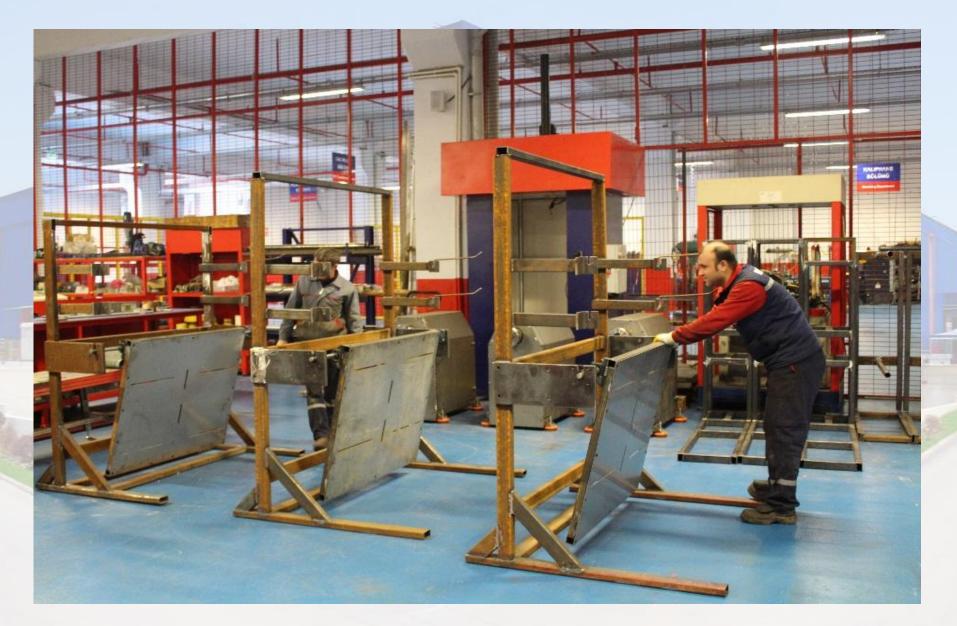

### PRODUCTION OF METAL PARTS

YOU CAN SEE THE FLOW CHART OF METAL PART PRODUCTION PROCESS.

RUBBER BREAKING TENSILE TEST

## **EQUIPMENTS**