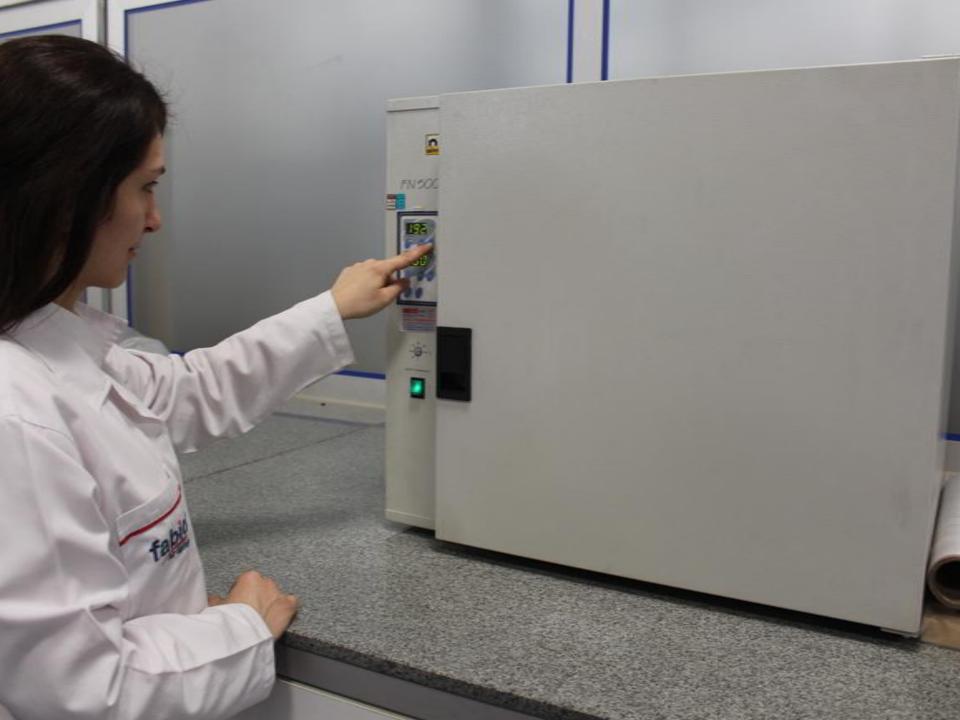

### PRODUCTION OF METAL PARTS

YOU CAN SEE THE FLOW CHART OF METAL PART PRODUCTION PROCESS.

RUBBER BREAKING TENSILE TEST